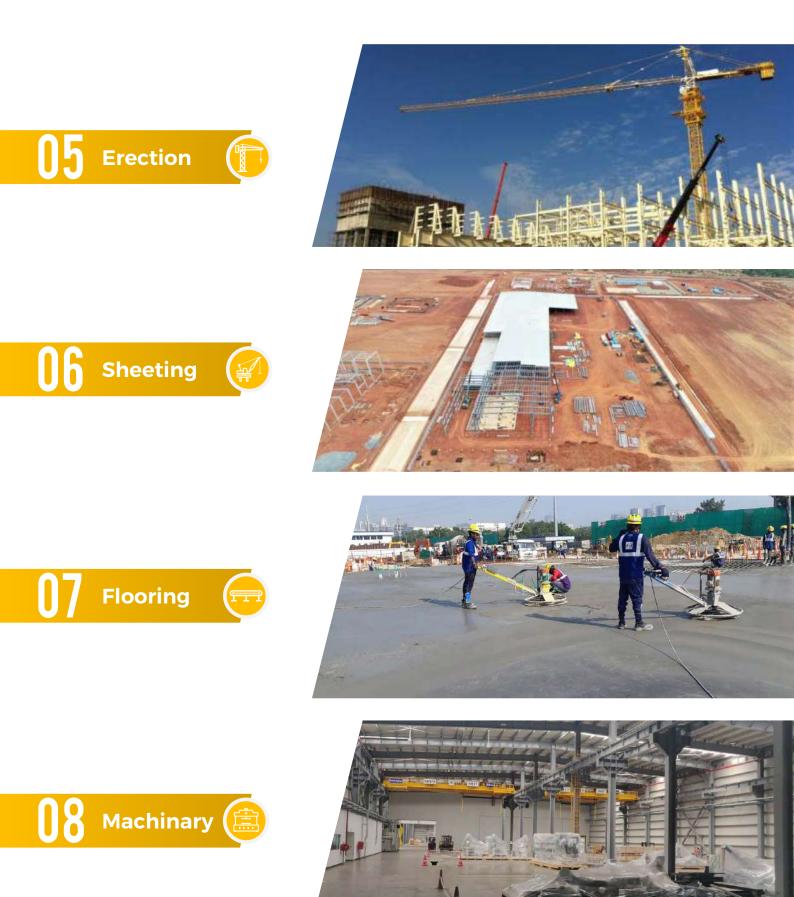

# THE PROCESS

### (The Workflow)

The five mantras of M/s. K&K Contech are the Technical Excellent, Safety, Innovation, Dedication, and Time frame, are to succeed in the field and rely up on in the Market.