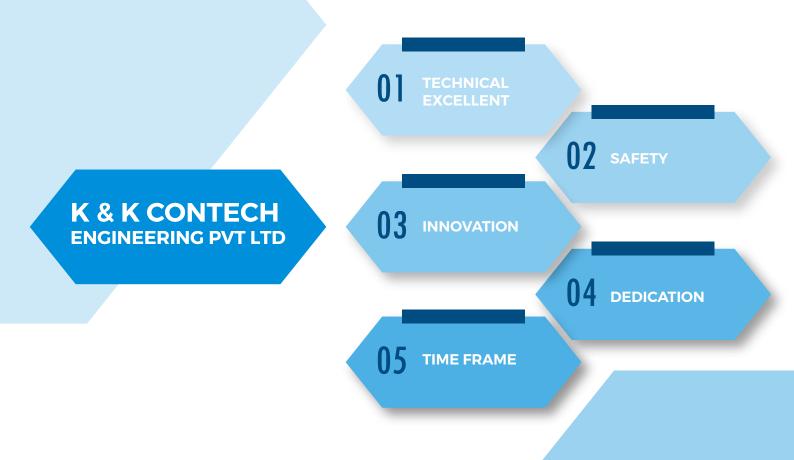

### (The Workflow)

The five mantras of M/s. K&K Contech are the Technical Excellent, Safety, Innovation, Dedication, and Time frame, are to succeed in the field and rely up on in the Market.