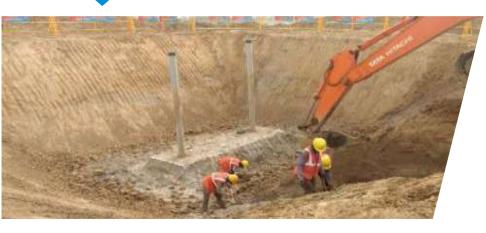

## CIVIL ENGINEERING

Civil engineering deals with design, construction, and maintenance of the physical and naturally built environment around us. Our civil engineers envision, shape, construct, supervise, operate and maintain infrastructure projects, both in the public and private sector.